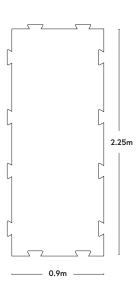

## The Technical Stuff

Product Code: **PP25** 

\*Critical Fall Height: **1.6 meter** 

Application:
Under synthetic turf

Thickness (mm):

Mass Per Unit Area: 2.7kg/m2

Pad Size: **2.25 x 0.9 = 2.06sqm** 

Force Reduction: **40**%