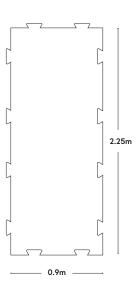

## The Technical Stuff

Product Code: **PP35** 

\*Critical Fall Height: **2.1 meter** 

Application:
Under synthetic turf

Thickness (mm): **37mm** 

Mass Per Unit Area: 3.3kg/m2

Pad Size: **2.25 x 0.9 = 2.06sqm** 