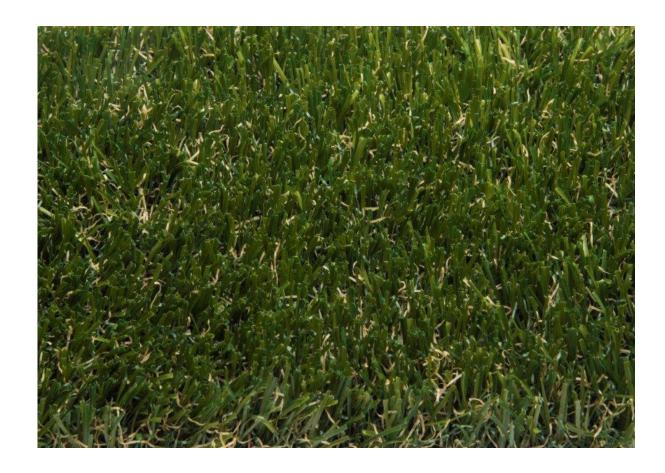

## Natural 35 - Landscape Turf

A dense two tone weave mix of yarn creates a lush lawn to best replicate a healthy NZ ryegrass, a premium turf ideal for any home lawn.