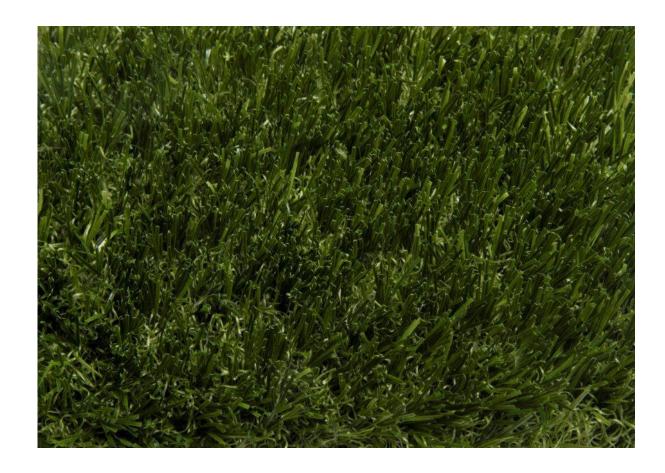

## Premium 40 – Landscape Turf

A very dense two tone green mix of yarn that creates a lush high 40mm lawn, presenting a premium fine turf that makes a grand statement for any lawn.

## The Technical Stuff

Colour

Sport Green / Olive & Green

Pile Height (mm)

40

Machine Gauge **9.52mm** 

Stitch Rate

Density 16,800 m2 Yarn Type
PE V straight + PP curl

Yarn Weight (gms/m2) 2,170

Backing

Dual PP cloth + SBR latex

Recommended Infill 15mm kiln dried sand UV Guarantee (years) **3900mm x 650mm x 650mm** Weight

260kgs [9.5kg/LM]

Transport Info

3.71m x 20LM

**Dimensions** 