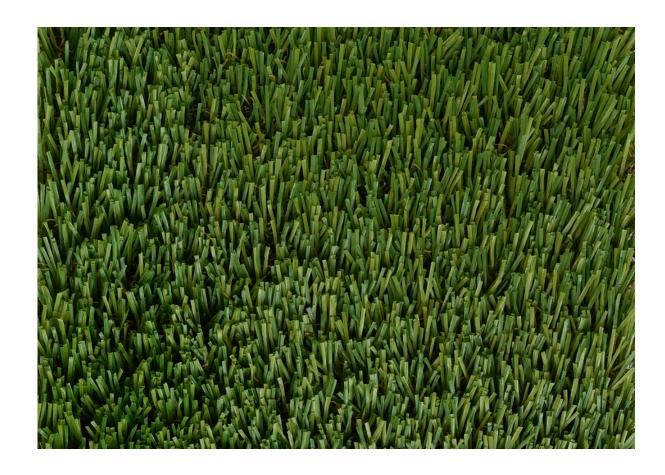

## **Evergreen 30** – Playground Turf

Tough, hard wearing turf designed for use in playgrounds or hard wearing landscape turf areas. Green and tan multi tone yarns.

## The Technical Stuff

Colour **2-tone** 

Pile Height (mm)

30

Machine Gauge **9.52mm** 

Stitch Rate

Density **25,200 m2** 

Yarn Type