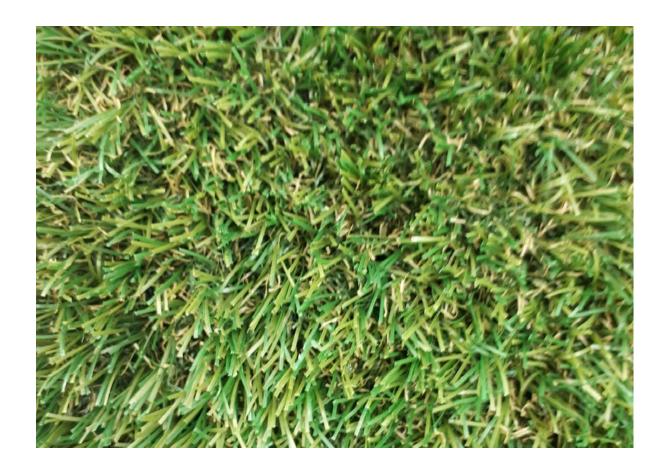

## Everlawn 40 - Landscape Turf

Everlawn synthetic turf is a very natural looking product, providing great durability with comfort using state of the art Polyethylene multi-filament yarn.

## The Technical Stuff

Colour **Multi Green/ Tan** 

Pile Height (mm)

40mm

Machine Gauge

9.52mm

Stitch Rate
120 per metre

Yarn Type **PE + PP** 